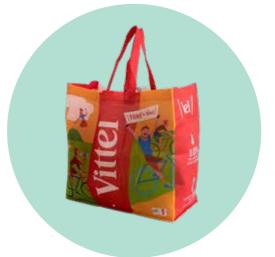

## **OUR ENVIRONMENTALLY** FRIENDLY BAGS FSC

NO

PLASTIG

Cesaint forget a porter beceller myler

LifestyleGa

(f) 🔘

www.lifestylega

Economic, very resistant, reusable, washable and recyclable.

Composed of 50% to 70% of recycled materials, with or without lamination.

The several options that we propose will allow you to realize an ultra-personalized communication thanks to your PP woven recyclable bag.