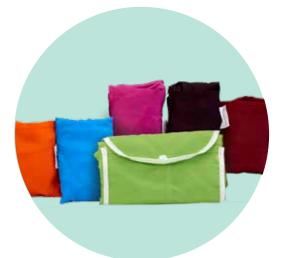

Impression: **CMYK** Handles: **simples** 

Soft, lightweight, reusable, e cological, durable, resistant, washable.

Lots of reusable materials available: Polyester/rPet, cotton, 100% organic cotton Customizable or standard.

Our mesh bags are ideal to contain fruits and vegetables as well as for their storage in the fridge.

Elegant, practical and lightweight, foldable, tailored, innovative.

We produce high end bags and boxes since 2017. Our sustainable and ethical approach offers you a large panel of materials and products, especially our 100% paper without lamination bags.