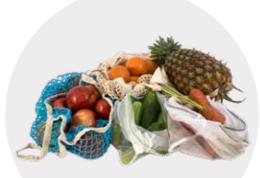

Ideal to go to the grocery store or even have an outside pic-nic.

Impression: **CMYK** Handles: **simples or double** 

Reusable, foldable, washable, ecological, recyclable.

Possibility to manufacture it in 100% organic cotton.

We can produce the customized

cotton bag of your choice, which

is more and more becoming an eco-responsible communication

Impression: CMYK Handles: simples or double

tool.

Economic, practical, ecofriendly, foldable, recyclable.