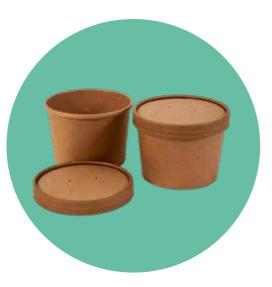

## SINGLE USE TABLEWARE

- Environmentally friendly, biodegradable, compostable and customizable (material, color, dimensions...), ecological, 100% recyclable.
- Advice and accompaniment of our customers in their ecological transition concerning their purchases in single use tableware.
- Direct Imex developed a range of single use tableware destined to delivery and take away, entirely composed of sugar cane pulp.

Printing: **CMYK** Size and texture: **customizable** Composition: **carton, inflexible paper, bamboo** 