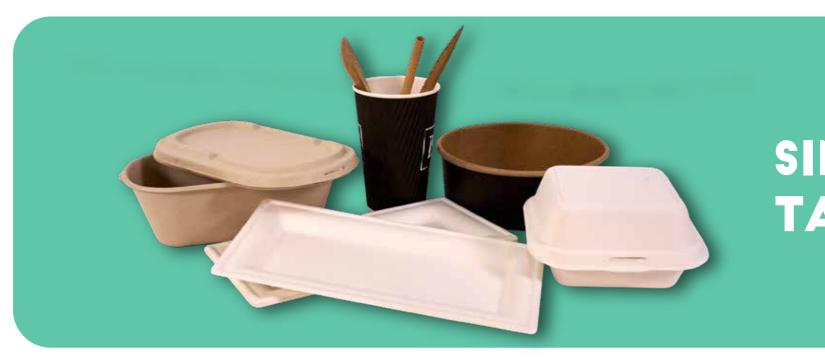

## SINGLE USE **TABLEWARE**

## SINGLE USE TABLEWARE

- Environmentally friendly, biodegradable, compostable and customizable (material, color, dimensions...), ecological, 100% recyclable.
- Advice and accompaniment of our customers in their ecological transition concerning their purchases in single use tableware.
- Direct Imex developed a range of single use tableware destined to delivery and take away, entirely composed of sugar cane pulp.

Printing: **CMYK** Size and texture: **customizable** Composition: **carton, inflexible paper, bamboo** 