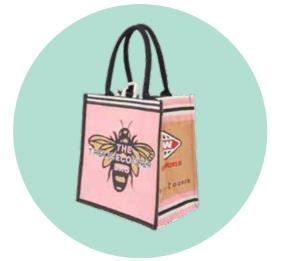

Ideal to go to the grocery store or even have an outside pic-nic.

Impression: **CMYK** Handles: **simples or double** 

Reusable, foldable, washable, ecological, recyclable.

Possibility to manufacture it in 100% organic cotton.

We can produce the customized

cotton bag of your choice, which

is more and more becoming an eco-responsible communication

Impression: CMYK Handles: simples or double

tool.

Economic, practical, ecofriendly, foldable, recyclable.