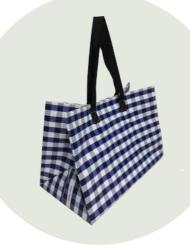

Ideal to go to the grocery store or even have an outside pic-nic.

Impression: **CMYK** Handles: **simples or double** 

Reusable, foldable, washable, ecological, recyclable.

Possibility to manufacture it in 100% organic cotton.

We can produce the customized

cotton bag of your choice, which

is more and more becoming an eco-responsible communication

Impression: CMYK Handles: simples or double

tool.

Economic, practical, ecofriendly, foldable, recyclable.