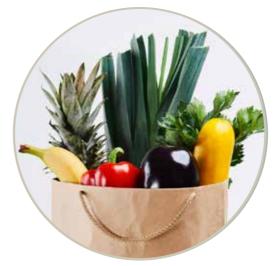

Ideal to go to the grocery store or even have an outside pic-nic.

Impression: **CMYK** Handles: **simples or double** 

Reusable, foldable, washable, ecological, recyclable.

Possibility to manufacture it in 100% organic cotton.