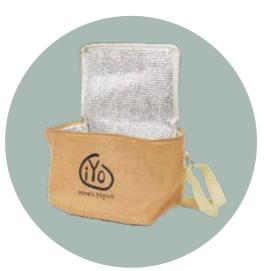

Impression: CMYK Handles: simples or double

Practical, reusable, innovative, optimal hot and cold conservation thanks to the zip.

Possibility to manufacture the bag with recycled Rpet with 1 or several pockets.

Ideal to go to the grocery store or even have an outside pic-nic.

Impression: **CMYK** Handles: **simples or double** 

Reusable, foldable, washable, ecological, recyclable.

Possibility to manufacture it in 100% organic cotton.