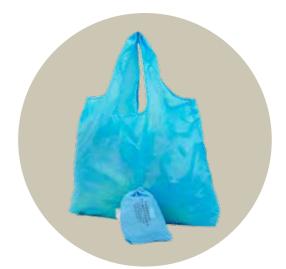

## LAMINATED OR NON LAMINATED RPET

Impression: **CMYK** Handles: **simples or double** 

Direct Imex is capable of creating your customized bag with recycled materials, with or without lamination.

Resistant, lightweight, foldable, washable, water-resistant, reusable.

Possibility to manufacture the bag with flexible or non-flexible rPET.

Our flexibility allows us to adapt towards your requests by offering tailored solutions, in order to create the most suitable bag.