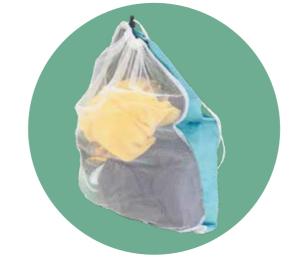

Impression: **CMYK** Handles: **simples** 

Soft, lightweight, reusable, e cological, durable, resistant, washable.

Lots of reusable materials available: Polyester/rPet, cotton, 100% organic cotton Customizable or standard.

Our mesh bags are ideal to contain fruits and vegetables as well as for their storage in the fridge.

Elegant, practical and lightweight, foldable, tailored, innovative.

We produce high end bags and boxes since 2017. Our sustainable and ethical approach offers you a large panel of materials and products, especially our 100% paper without lamination bags.