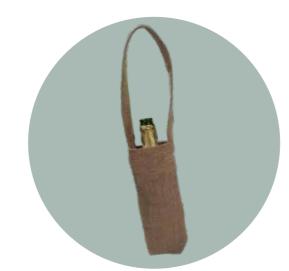

Trendy, reusable, ecological, resistant.

Composed of natural fibers, it is possible to produce it with or without lamination (interior and exterior).

By sharing your requests with us, we will be able to create the ideal burlap bag for you with an eco-responsible approach.