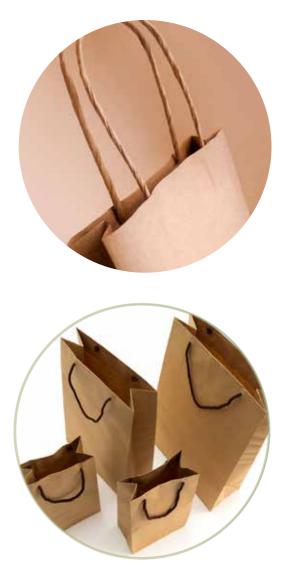

Biodegradable, possibility to manufacture it in 100% paper, handles included.

Impression: **CMYK** Handles: **simple or double** 

Our personalized paper bags are ideal to replace single use plastic bags.