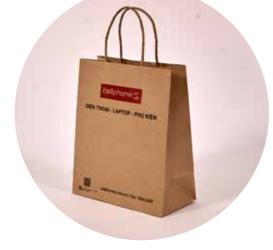

Biodegradable, possibility to manufacture it in 100% paper, handles included.

Impression: **CMYK** Handles: **simple or double** 

Our personalized paper bags are ideal to replace single use plastic bags.