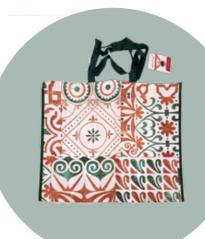

Composed of 50% to 70% of recycled materials, with or without lamination.

The several options that we propose will allow you to realize an ultra-personalized communication thanks to your PP woven recyclable bag.