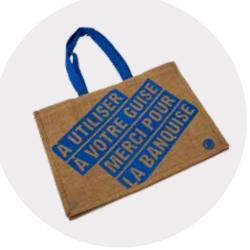

Ideal to go to the grocery store or even have an outside pic-nic.

Impression: **CMYK** Handles: **simples or double** 

Reusable, foldable, washable, ecological, recyclable.

Possibility to manufacture it in 100% organic cotton.

We can produce the customized

cotton bag of your choice, which

is more and more becoming an eco-responsible communication

Impression: CMYK Handles: simples or double

tool.

Economic, practical, ecofriendly, foldable, recyclable.