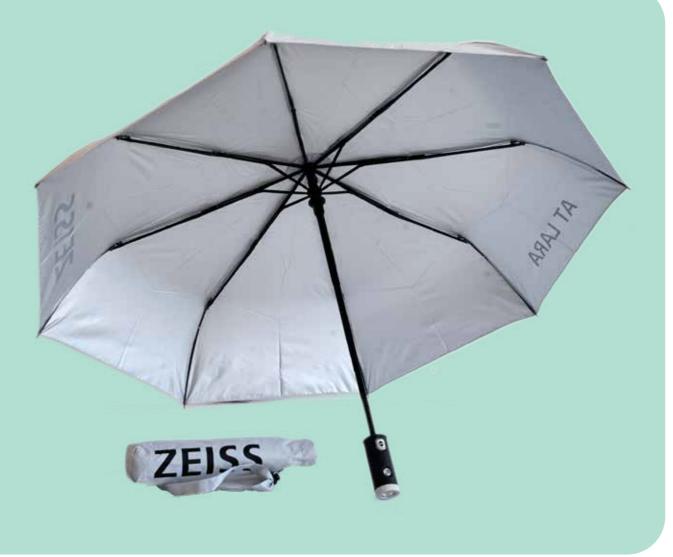

ecree n°2020-1828 from the 31st december 2020.

Reusable, practical, ecological.



Printing: **CMYK** Size and texture: **customizable** Composition: **carton, inflexible paper, bamboo** 





## SINGLE USE TABLEWARE

- Environmentally friendly, biodegradable, compostable and customizable (material, color, dimensions...), ecological, 100% recyclable.
- Advice and accompaniment of our customers in their ecological transition concerning their purchases in single use tableware.
- Direct Imex developed a range of single use tableware destined to delivery and take away, entirely composed of sugar cane pulp.





Printing: **CMYK** Size and texture: **customizable** Composition: **carton, inflexible paper, bamboo** 





# **APROMOTIONAL OBJECTS AND TEXTILE**















## **OUR GOODIES**























## **OUR ECOLOGICAL CREATIONS**



We are able to meet all your demands in terms of ecological creations,





# **SPARTNERS**





























Papouasie-Nouvelle-0



## Your partner in South-East Asia THANK YOU