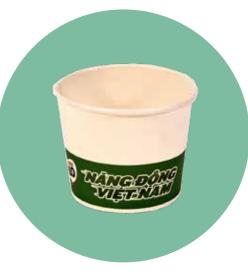

## SINGLE USE TABLEWARE

- Environmentally friendly, biodegradable, compostable and customizable (material, color, dimensions...), ecological, 100% recyclable.
- Advice and accompaniment of our customers in their ecological transition concerning their purchases in single use tableware.
- Direct Imex developed a range of single use tableware destined to delivery and take away, entirely composed of sugar cane pulp.

Printing: **CMYK** Size and texture: **customizable** Composition: **carton, inflexible paper, bamboo** 