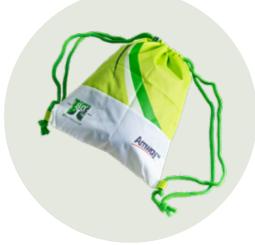

Impression: **CMYK** Handles: **simples** 

Soft, lightweight, reusable, e cological, durable, resistant, washable.

Lots of reusable materials available: Polyester/rPet, cotton, 100% organic cotton Customizable or standard.

Our mesh bags are ideal to contain fruits and vegetables as well as for their storage in the fridge.

Elegant, practical and lightweight, foldable, tailored, innovative.

We produce high end bags and boxes since 2017. Our sustainable and ethical approach offers you a large panel of materials and products, especially our 100% paper without lamination bags.