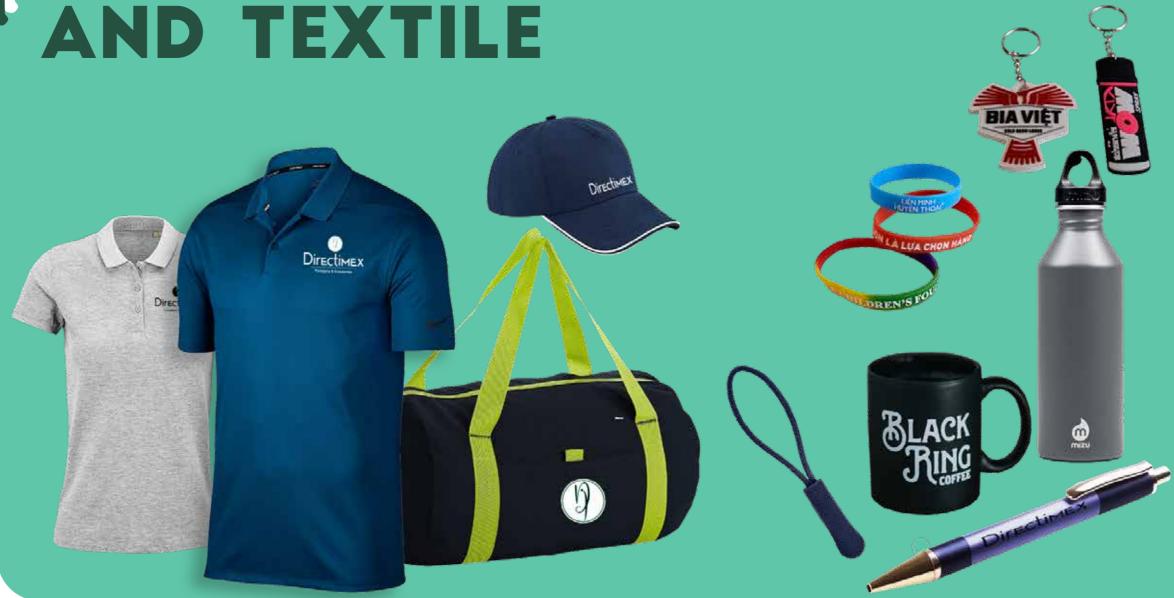

re sector to respect the Decree n°2020-1828 from the 31st december 2020.

Reusable, practical, ecological.



Printing: **CMYK** Size and texture: **customizable** Composition: **carton, inflexible paper, bamboo** 





## SINGLE USE TABLEWARE

- Environmentally friendly, biodegradable, compostable and customizable (material, color, dimensions...), ecological, 100% recyclable.
- Advice and accompaniment of our customers in their ecological transition concerning their purchases in single use tableware.
- Direct Imex developed a range of single use tableware destined to delivery and take away, entirely composed of sugar cane pulp.





Printing: **CMYK** Size and texture: **customizable** Composition: **carton, inflexible paper, bamboo** 





# **APROMOTIONAL OBJECTS AND TEXTILE**















## **OUR GOODIES**























## **OUR ECOLOGICAL CREATIONS**



We are able to meet all your demands in terms of ecological creations,





# **SPARTNERS**





























Papouasie-Nouvelle-0



## Your partner in South-East Asia THANK YOU