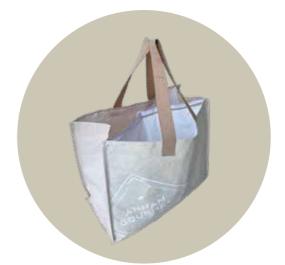

## LAMINATED OR NON LAMINATED RPET

Impression: **CMYK** Handles: **simples or double** 

Direct Imex is capable of creating your customized bag with recycled materials, with or without lamination.

Resistant, lightweight, foldable, washable, water-resistant, reusable.

Possibility to manufacture the bag with flexible or non-flexible rPET.

Our flexibility allows us to adapt towards your requests by offering tailored solutions, in order to create the most suitable bag.