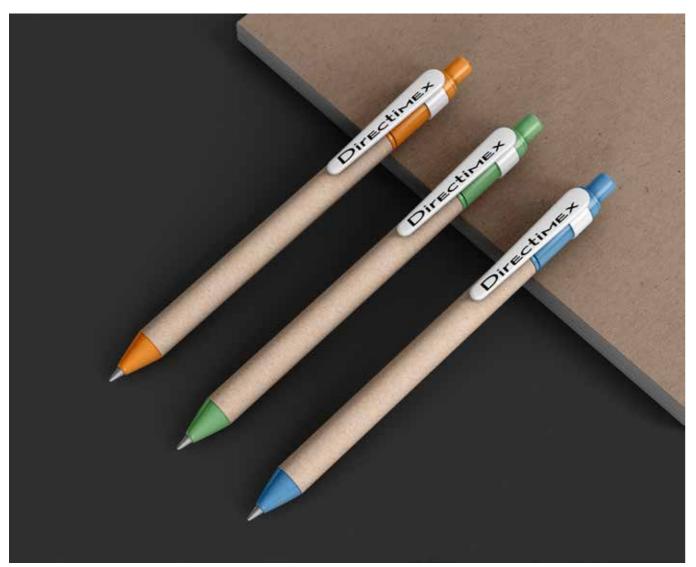

e, practical, ecological.



Printing: **CMYK** Size and texture: **customizable** Composition: **carton, inflexible paper, bamboo** 





## SINGLE USE TABLEWARE

- Environmentally friendly, biodegradable, compostable and customizable (material, color, dimensions...), ecological, 100% recyclable.
- Advice and accompaniment of our customers in their ecological transition concerning their purchases in single use tableware.
- Direct Imex developed a range of single use tableware destined to delivery and take away, entirely composed of sugar cane pulp.





Printing: **CMYK** Size and texture: **customizable** Composition: **carton, inflexible paper, bamboo** 





# **APROMOTIONAL OBJECTS AND TEXTILE**















## **OUR GOODIES**























## **OUR ECOLOGICAL CREATIONS**



We are able to meet all your demands in terms of ecological creations,





# **SPARTNERS**





























Papouasie-Nouvelle-0



## Your partner in South-East Asia THANK YOU