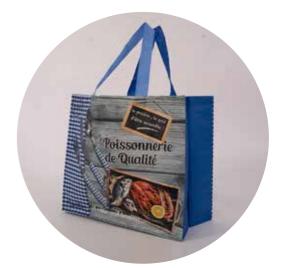

## **OUR ENVIRONMENTALLY** FRIENDLY BAGS FSC

NO

PLASTIG

Cesaint forget a porter beceller myler

LifestyleGa

(f) 🔘

www.lifestylega

Economic, very resistant, reusable, washable and recyclable.

Composed of 50% to 70% of recycled materials, with or without lamination.

The several options that we propose will allow you to realize an ultra-personalized communication thanks to your PP woven recyclable bag.